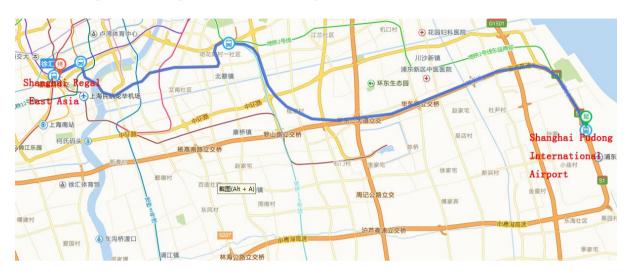

## <u>Travel to the Regal Shanghai East Asia Hotel (800 Ling Ling Road) from the airports</u>

The easiest and most convenient way to get to the Regal Shanghai East Asia Hotel is to take a Taxi from either airport.

## From Shanghai Pudong International Airport

- A. The taxi fare is around 150 CNY and it will take approximately 1 hour depending on traffic.
- B. Alternatively, take the east extension of Metro Line 2 at first and then transfer to Metro Line 2 at Guanglan Road after 8 stops. Then transfer to Line 11 at Jiangsu Road and get off at Shanghai Swimming Stadium. Walk about 370 metres to arrive at the Hotel.