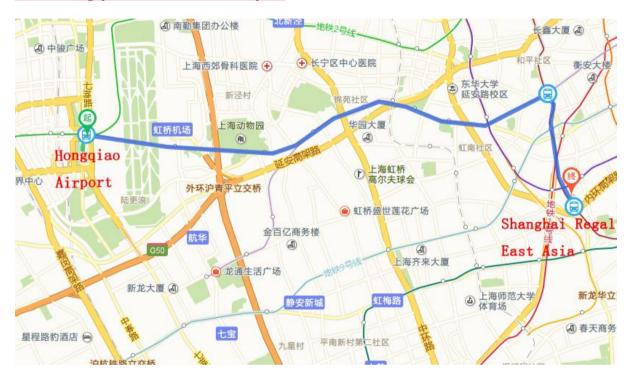

## <u>Travel to the Regal Shanghai East Asia Hotel (800 Ling Ling Road) from the airports</u>

The easiest and most convenient way to get to the Regal Shanghai East Asia Hotel is to take a Taxi from either airport.

## **From Honggiao International Airport**

- A. The taxi fare is around 60 CNY and it will take approximately 40 minutes depending on traffic.
- B. Alternatively take the Metro Line 10 and transfer to Metro Line 11 at Jiaotong University and then get off at Shanghai Swimming Stadium after 2 stops. Walk about 370 metres to arrive at the Hotel.